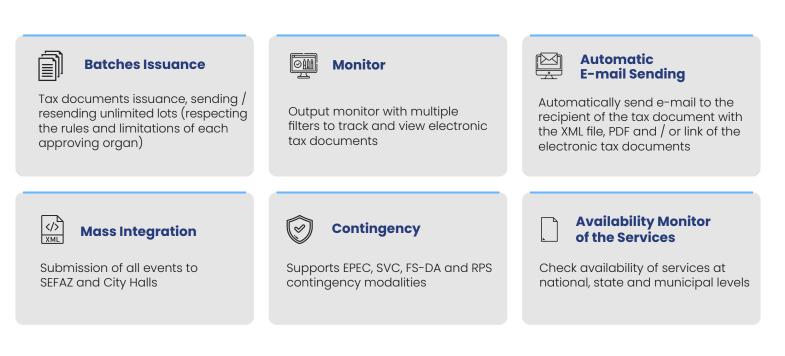

## **Outbound Module**

### Automate your tax document issuing

**processes** with those who understand the most integrating your ERP with SEFAZ and hundreds of City Halls. Focus on what really matters in your business.

# SEIDOR



Emissão de documentos fiscais com alta disponibilidade e cobertura nacional.



The 4TAX Outbound module speeds up and simplifies the invoices issuance with reliability in operations and a drastic reduction in human errors.

#### **Main benefits and features**



#### **End-to-end tax process**



### **Outbound tax process flow**



#### Tangible features for the tax area



### Smart Dashboards with Specific Indicators for your Company

The Outbound Module of the 4Tax Suite has specific indicators to meet the results management and performance measurement needs of your tax assessment journey.



#### **Support and Maintenance**

SEIDOR has a **team of tax intelligence specialists** responsible for monitoring and disseminating, through periodic newsletters, the main changes in legislation. With a multidisciplinary team, we constantly evaluate impact of each of these changes in all of our products, providing updates in an agile and proactive way.

In addition to the tax expertise, we are a SAP specialist company, which allows us to meet the needs of our customers from end to end.

#### THE EXPERTISE OF THE BIGGEST SAP PARTNER IN BRAZIL



#### Why SEIDOR?

We