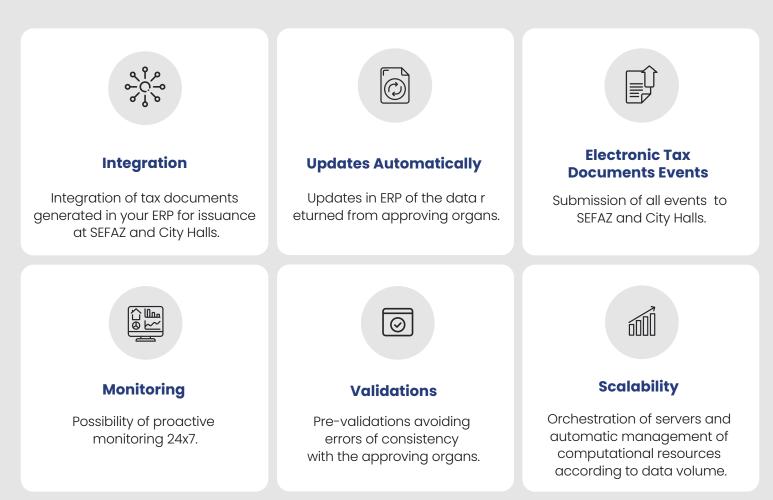

## **Outbound Module**

### Automate your tax document issuing

**processes** with those who understand the most integrating your ERP with SEFAZ and hundreds of City Halls. Focus on what really matters in your business.

# SEIDOR



Emissão de documentos fiscais com alta disponibilidade e cobertura nacional.



The 4TAX Outbound module speeds up and simplifies the invoices issuance with reliability in operations and a drastic reduction in human errors.

#### **Main benefits and features**



#### **End-to-end tax process**



### **Outbound tax process flow**



#### Tangible features for the tax area



### Smart Dashboards with Specific Indicators for your Company

The Outbound Module of the 4Tax Suite has specific indicators to meet the results management and performance measurement needs of your tax assessment journey.



#### **Support and Maintenance**

SEIDOR has a **team of tax intelligence specialists** responsible for monitoring and disseminating, through periodic newsletters, the main changes in legislation. With a multidisciplinary team, we constantly evaluate impact of each of these changes in all of our products, providing updates in an agile and proactive way.

In addition to the tax expertise, we are a SAP specialist company, which allows us to meet the needs