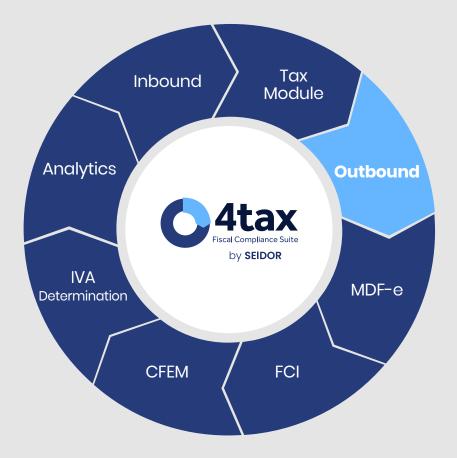

## **Outbound Module**

### Automate your tax document issuing

**processes** with those who understand the most integrating your ERP with SEFAZ and hundreds of City Halls. Focus on what really matters in your business.

# SEIDOR



Emissão de documentos fiscais com alta disponibilidade e cobertura nacional.



The 4TAX Outbound module speeds up and simplifies the invoices issuance with reliability in operations and a drastic reduction in human errors.

#### **Main benefits and features**



#### **End-to-end tax process**



### **Outbound tax process flow**



#### Tangible features for the tax area



### Smart Dashboards with Specific Indicators for your Company

The Outbound Module of the 4Tax Suite has specific indicators to meet the results management and performance measurement needs of your tax assessment journey.



#### **Support and Maintenance**

SEIDOR has a **team of tax intelligence specialists** responsible for monitoring and disseminating, through periodic newsletters, the main changes in legislation. With a multidisciplinary team, we constantly evaluate impact of each of these changes in all of our products, providing updates in an agile and proactive way.

In addition to the tax expertise, we are a SAP specialist company, which allows us to meet the needs of our customers from end to end.