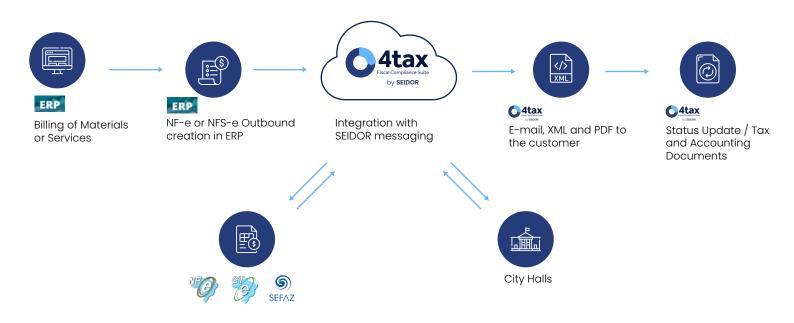

## **Outbound Module**

### Automate your tax document issuing

**processes** with those who understand the most integrating your ERP with SEFAZ and hundreds of City Halls. Focus on what really matters in your business.

# SEIDOR



Emissão de documentos fiscais com alta disponibilidade e cobertura nacional.



The 4TAX Outbound module speeds up and simplifies the invoices issuance with reliability in operations and a drastic reduction in human errors.

#### **Main benefits and features**



#### **End-to-end tax process**



### **Outbound tax process flow**



#### Tangible features for the tax area



### Smart Dashboards with Specific Indicators for your Company

The Outbound Module of the 4Tax Suite has specific indicators to meet the results management and performance measurement needs of your tax assessment journey.



#### **Support and Maintenance**

SEIDOR has a **team of tax intelligence specialists** responsible for monitoring and disseminating, through periodic newsletters, the main changes in legislation. With a multidisciplinary team, we constantly evaluate impact of each of these changes in all of our products, providing updates in an agile and proactive way.

In addition to the tax expertise, we are a SAP specialist company, which allows us to meet the needs of our customers from end to end.

#### THE EXPERTISE OF THE BIGGEST SA