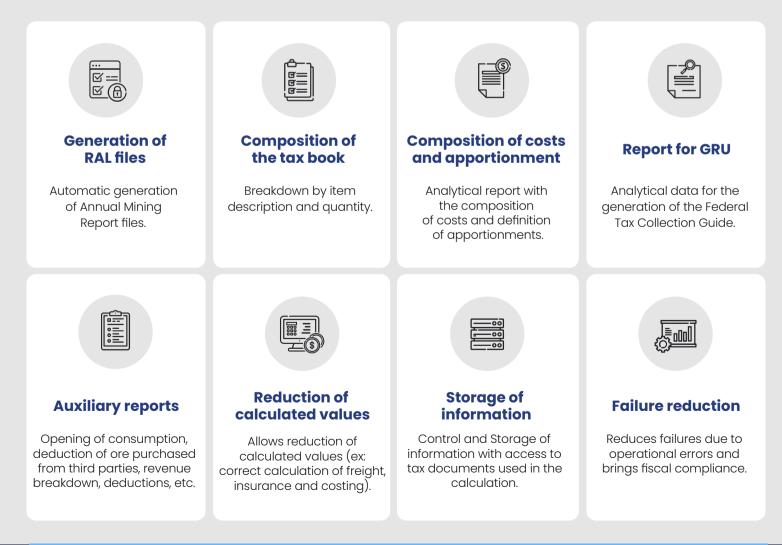

by **SEIDOR** 

# **CFEM Module**

Financial Compensation by Mineral Exploration

Automate of calculation of CFEM's assessment, ensuring fiscal compliance and security





Complete tax assessment at the federal level.



The 4TAX CFEM module is aimed at generating and optimizing the CFEM calculation process, enabling the reduction of calculated values, **ensuring compliance and reducing operational errors.** 

### **Main benefits and features**



#### End to end tax process



#### Smart Dashboards with Specific Indicators for your Company

The CFEM Module of the 4Tax Suite has specific indicators to meet the results management and performance measurement needs of your tax assessment journey.



## Support and Maintenance

SEIDOR has a **team of tax intelligence specialists** responsible for monitoring and disseminating, through periodic newsletters, the main changes in legislation. With a multidisciplinary team, we constantly evaluate impact of each of these changes in all of our products, providing updates in an agile and proactive way.

In addition to the tax expertise, we are a SAP specialist company, which allows us to meet the needs of our customers from end to end.

#### THE EXPERTISE OF THE BIGGEST SAP PARTNER IN BRAZIL