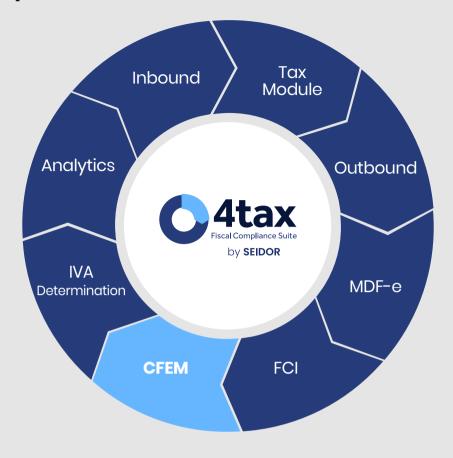

# **CFEM Module**

Financial Compensation by Mineral Exploration

Automate of calculation of CFEM's assessment, ensuring fiscal compliance and security

Complete tax assessment at the federal level.

The 4TAX CFEM module is aimed at generating and optimizing the CFEM calculation process, enabling the reduction of calculated values, **ensuring compliance and reducing operational errors.** 